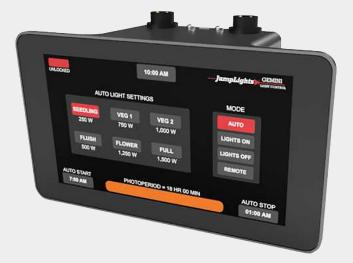

## **Controls Intensity, Spectrum, & Photoperiod**

### **Best Light/Spectrum Control**

- Settings for Seedling, Veg1, Veg2, Flower, Full, and Flush
- Set Your desired photoperiod
- Low-Intensity Flush Mode for easier visual inspection

### **Better Control**

- Provides dimming and timing on its own or in conjunction with your lighting control system
- A single JumpLights controller can control both Over and Under Canopy lights
- Control 100 lights