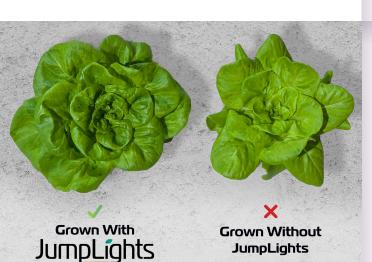

### Revolutionizing Greenhouse-Grown Lettuce Production

JumpLights two phase lettuce spectrum system is designed to cater to the unique needs of lettuce at every stage of its growth. Our system ensures that each phase is optimized for faster development, improved consistency, and superior quality.

#### "

We can see a huge difference in the lettuce under the lights through the growth, consistency of the growth, and the color.

Jessie Titus Greenhouse Operator, District Farms

Check out our case study video featuring District Farms